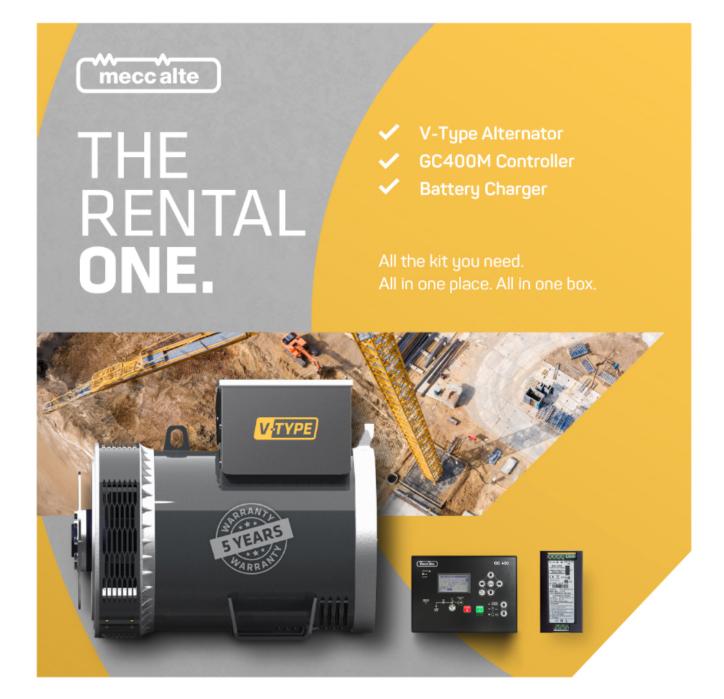

In harsh and challenging environments, such as construction sites, the last thing you need is an alternator that's not up to the challenge. Engineered for reliability, Mecc Alte's Rental ONE component kit, is built to last whether it's facing dust, continuous vibration or constant relocation.

The Rental ONE's V-Type alternator is a result of Mecc Alte's collaboration with Hire companies. It's built for endurance and reliability, with an advanced insulation system and Mecc Alte's exclusive VT+ winding treatment.

This is Mecc Alte's most resilient alternator, ever.

Backed-up with a 5 year warranty, we're confident its durability-conscious design translates into long, trouble-free periods of uptime – even in tough conditions. Saving you not only time on regular servicing, but money too.

The Rental ONE component kit integrates the V-Type alternator with a matched controller, battery charger, and governor to create a comprehensive power generation package for the most demanding applications.