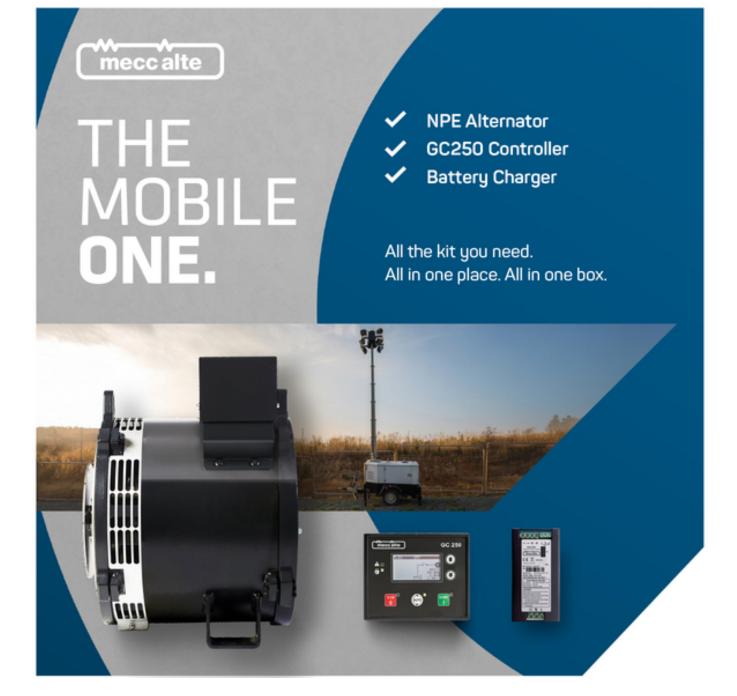

It's time to go mobile. Power-up from anywhere, even when short on space. Designed around Mecc Alte's NPE alternator range, the Mobile ONE power component kit maximises power output in space-restricted environments - from welfare cabins to mobile construction equipment.

With The Mobile ONE, source the compatible power components for your chosen engine and battery all from one place, knowing that they will integrate seamlessly with your project or application.

Communicating with the small yet mighty NPE alternator, Mecc Alte's advanced GC800 Controller is engineered to perform reliably in demanding environments. Its intuitive touch screen interface, operable even with gloves, ensures precise control in all conditions. So you can have reliable power generation, even when you cannot rely on the weather.

The Mobile ONE component kit is completed with a battery charger and governor.

Our alternators and controllers are also Mecc Alte Smartech enabled. With the ability to communicate directly through CANbus or remotely through WiFi connection, you can monitor and troubleshoot power situations even when you are away from site.