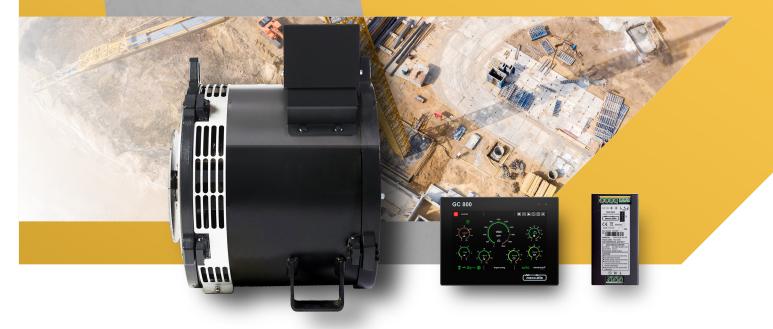

## THE MOBILE ONE.

NPE Alternator
GC800 Controller
Battery Charger

All the kit you need. All in one place. All in one box.

It's time to go mobile. Power-up from anywhere, even when short on space. Designed around Mecc Alte's NPE alternator range, the Mobile ONE power component kit maximises power output in space-restricted environments - from welfare cabins to mobile construction equipment.

With The Mobile ONE, source the compatible power components for your chosen engine and battery all from one place, knowing that they will integrate seamlessly with your project or application.

Communicating with the small yet mighty NPE alternator, Mecc Alte's advanced GC800 Controller is engineered to perform reliably in demanding environments. Its intuitive touch screen interface, operable even with gloves, ensures precise control in all conditions. So you can have reliable power generation, even when you cannot rely on the weather.

The Mobile ONE component kit is completed with a battery charger and governor.

Our alternators and controllers are also Mecc Alte Smartech enabled. With the ability to communicate directly through CANbus or remotely through WiFi connection, you can monitor and troubleshoot power situations even when you are away from site.