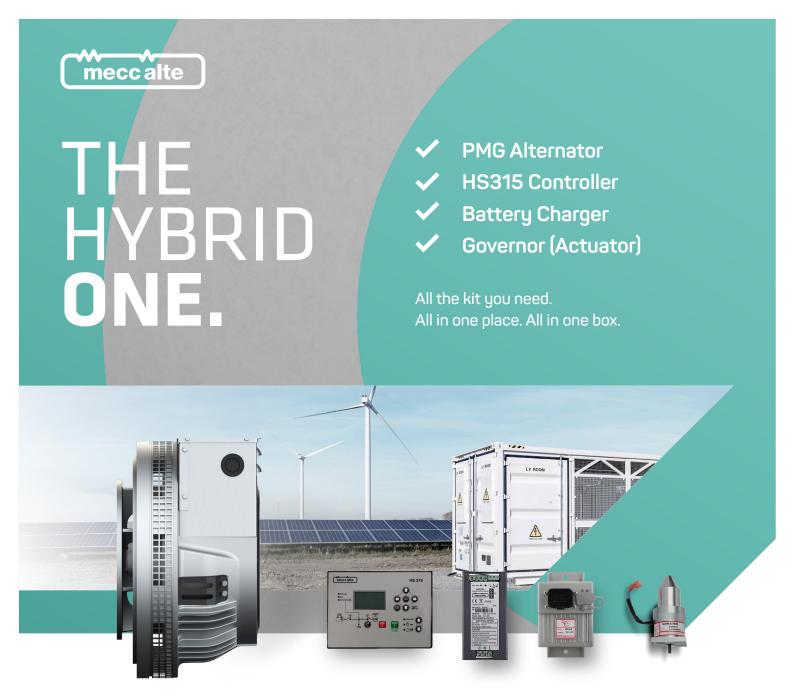

With PMG (Permanent Magnet Generator) alternator ranges from 3kW to 25kW and power options upto 5MW, the HS315 Hybrid Controller designed specifically to control the engine speed and charge your system's battery, as well as a battery charger and governor, the Hybrid ONE power component kit has everything you need to reduce both running costs and emissions of your onsite power equipment.